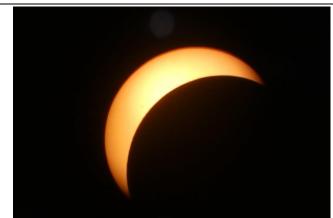

|
| 26. 2016 P Kennedy with 1964<br>Kennedy Profile Slabbed MS67<br>First Day of Issue                                  | 48             | 20         |
| <ul> <li>27. 2007 Washington Dollar Missing</li> <li>Edge Lettering slabbed NGC</li> <li>MS65 MINT ERROR</li> </ul> | 52             | 20         |
| <ul> <li>28. 21 Buffalo Nickels / All<br/>Different / 11 are D or S /<br/>Trends in Good \$55</li> </ul>            | 55             | 21         |
| <ul> <li>29. Canadian Nickel 14 Coin Set</li> <li>1922 to 1936 Missing 1925 1926</li> <li>G to VF</li> </ul>        | 57             | 28         |
| <ol> <li>30. 1864 Indian Head Copper Cent<br/>with L (Pointed Bust). Nice<br/>Condition Type Set Coin.</li> </ol>   | 80             | 40         |

## **Deadline for next issue: April 26th**